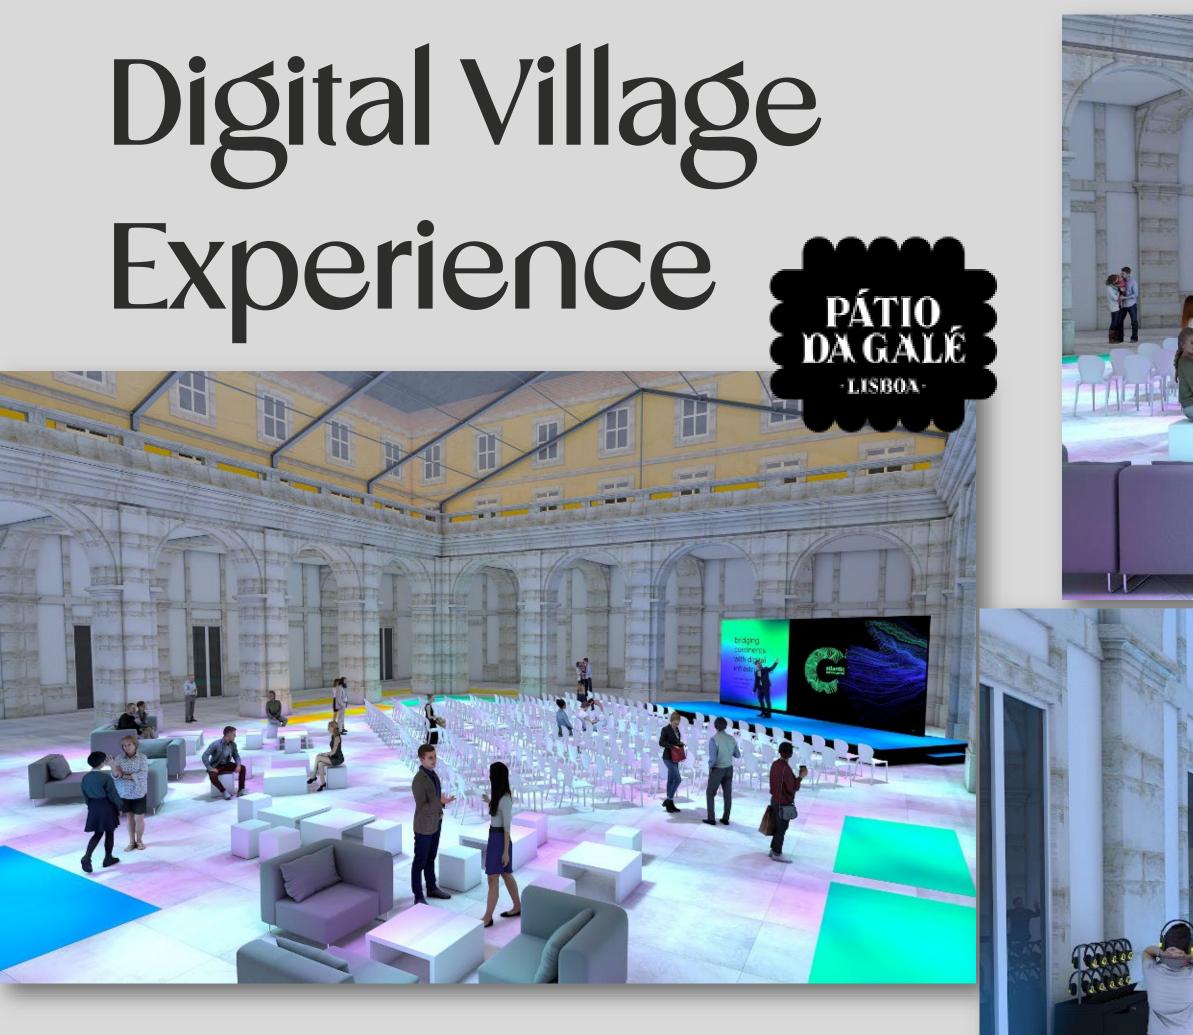

# Digital Village Experience

Lounge area

Digital Village with "Market Plans"

incl. exhibitors's, booths, lounge, & catering areas