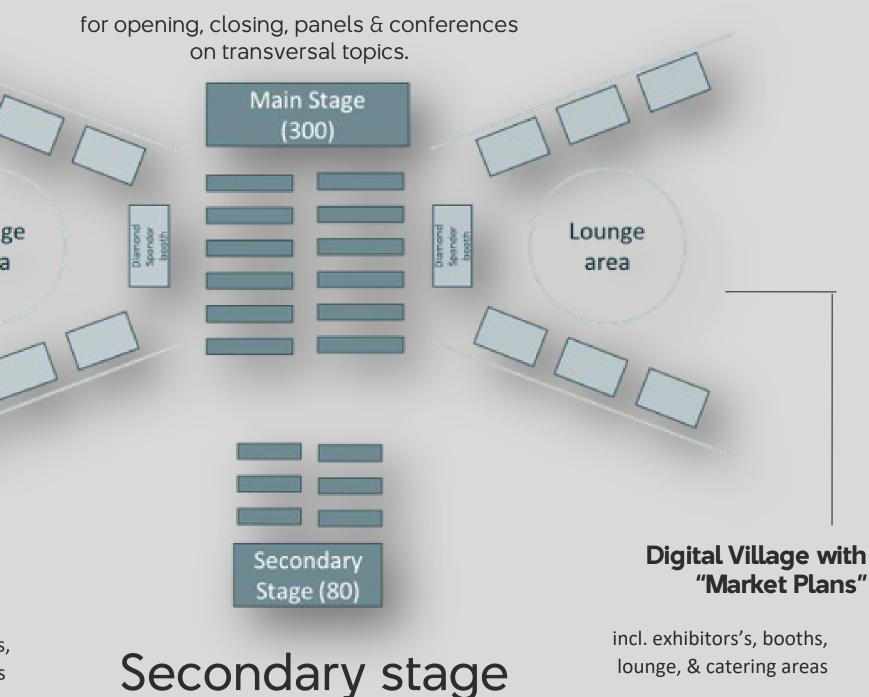

Organized as "digital villages" for each segment of the digital infrastructure to facilitate high-value networking, discussions & emergence of new projects.

# Digital Village Experience

Lounge area

Digital Village with "Market Plans"

incl. exhibitors's, booths, lounge, & catering areas

### Main stage

for target or market specific topics

6