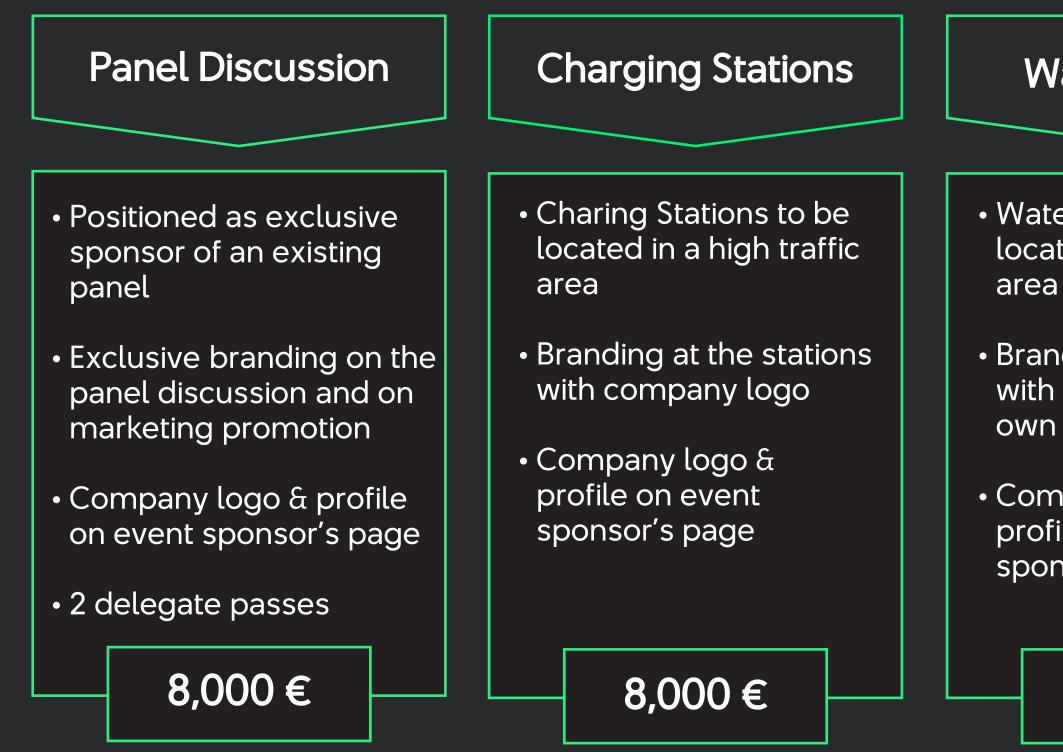

# Bespoke Sponsor Packages

Welcome / closing cocktail

- Branding at the Cocktail with company logo, marketing materials & merchandising
- Company logo & profile on event sponsor's page
- 3 delegate passes

Networking Lunch Area

- Sponsoring of the 2-Day lunch with company logos, marketing material & merchandising
- Company logo & profile on event sponsor's page
- 2 delegate passes

- Branding at the 2-3 stations with company logo, marketing material & merchandising
- Company logo & profile on event sponsor's page
- 2 delegate passes

20,000 €

15,000 €