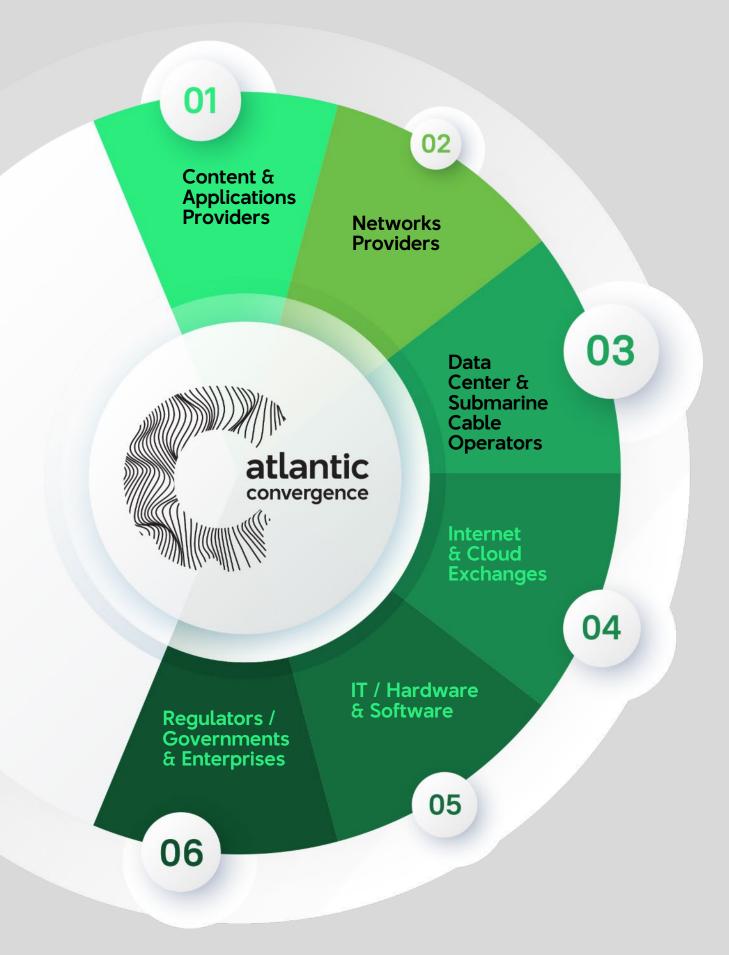

# Ecosystem of the target group

Digital ecosystem around the Atlantic where companies or institutions exchange any form of data required by their business or services.

### Infrastructure

**Key topics:** 

Data centers, hyper-scaler, Edge Computing, Internet Service Providers, Cloud Service Providers, Content Providers, Network Service Providers, Carriers, Submarine cables, terrestrial fiber, satellite operators, Connectivity Services

Key topics:

EU Global Gateway projects, regional/governmental digital projects (focus on Africa and LatAm), market research, ...

**Regulatory**, institutional & governmental policies

### Translating the components of the pan-Atlantic digital convergence into an agenda

Key topics:

### **Technologies & trends**

Technology Trends, AI, AI-augmenteddevelopment, augmented connected workforce, Machine Customers (custobots)..., Industry cloud platforms,...

#### Key topics: Case studies, sectorial analysis & requirements, ...