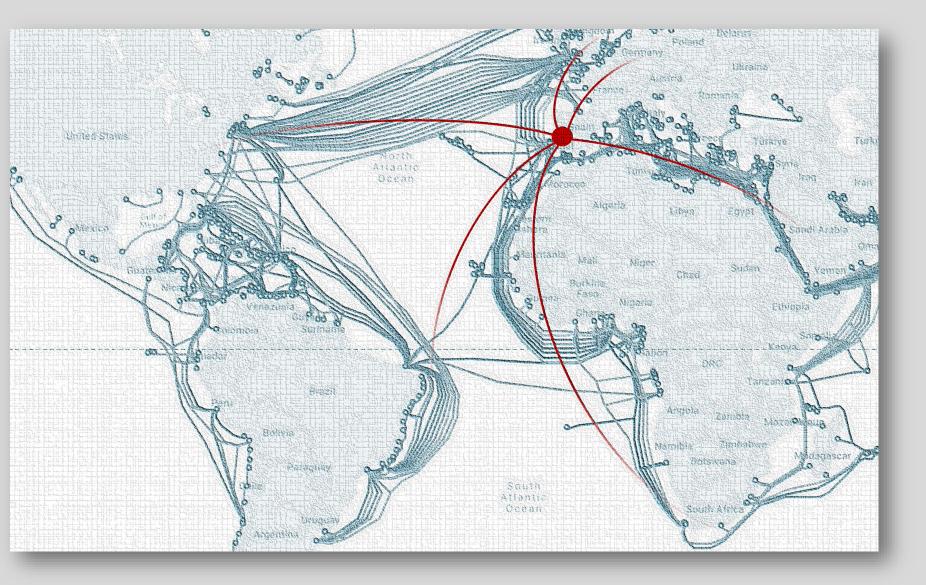

Portugal at the heart of the pan-Atlantic data traffic flows:

- 20 submarine cables landing
  - Directly connected with 5 continents